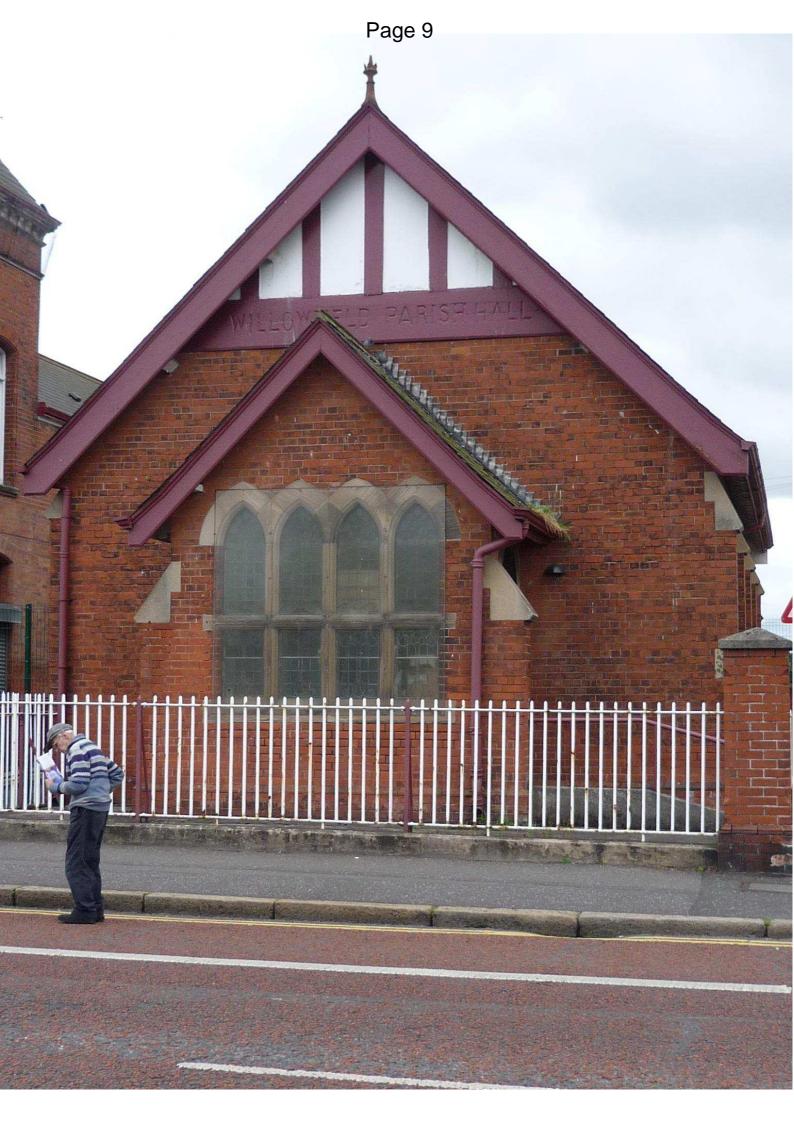

## Agenda Item 4a

From: Turkington, Alan [Alan.Turkington@doeni.gov.uk]

Sent: 12 February 2014 12:31
To: Petra Scarborough

**Cc:** Clarke, Tina; Magee, Lorna; Alexander, Laura; Tosh, Steven

Subject: HB26/04/001 B Former Willowfield Parish Hall

## Petra

Apologies for not being in a position to respond before the council's Town Planning Committee meeting on 6<sup>th</sup> February 2014. I have attached an image of the building in question that we are proposing for listing, which is within the grounds of the Harding Memorial School . We are unclear at this juncture who the owner is, and we would welcome any information that you may have.

This former Parish Hall was identified as part of the Second Survey of this part of Belfast and surveyed on the Department's behalf by a firm of architects. NIEA then evaluated it as a proposed new listing and consulted with your council and the Historic Buildings Council. A final decision will be taken when these consultation replies are received.